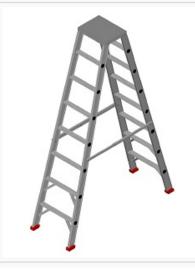

## **Self Supporting Ladders**

These Ladders of exceptionally high strength and rigidity have the following features:

## Both Sided Climb - Wide Tread

- Heavy Duty C-section stiles of 67 mm X 22 mm
- 65 mm wide tread
- Stile ends non-skid rubber shoes
- · Spreader braces for prevention of ladder closing accidentally
- Platform size 300 mm X 400 mm
- Loading capacity 150 kg
- Sizes from 1.2 m to 3 m