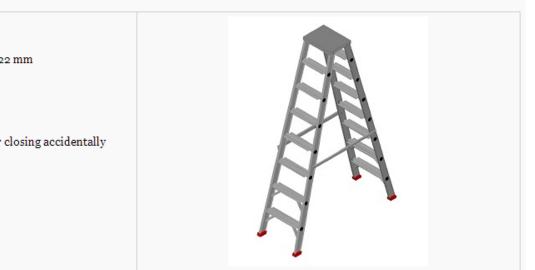

## **Self Supporting Ladders**

These Ladders of exceptionally high strength and rigidity have the following features:

## Both Sided Climb - Extra Wide Tread

- Heavy Duty C-section stiles of 67 mm X 22 mm
- 115 mm extra wide tread
- Stile ends non-skid rubber shoes
- Spreader braces for prevention of ladder closing accidentally
- Platform size 300 mm X 400 mm
- Loading capacity 150 kg
- Sizes from 1.2 m to 3 m